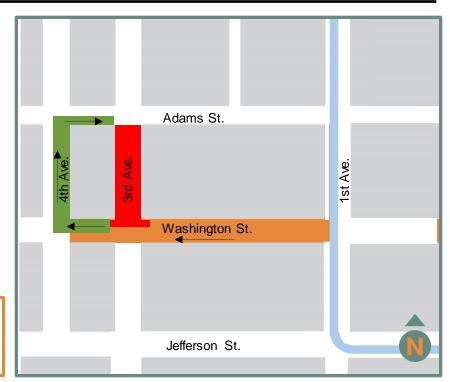

## 3rd Ave.: Washington St. to Adams St.

November 6 - November 20, 2023

#### Traffic:

- Traffic restrictions remain 24/7 until work is complete
- 3rd Ave. closed between Washington St. and Adams St.
- One lane maintained on Washington St. between 1st Ave. and 4th Ave.
- Please expect moderate to elevated noise levels
- Business and pedestrian access maintained with possible restrictions
- Expect moderate delays if traveling near the work zone

### Legend

Work Zone
Road Closed
Detour
Light Rail

Information is subject to change due to the nature of the work, weather and/or other unforeseen circumstances