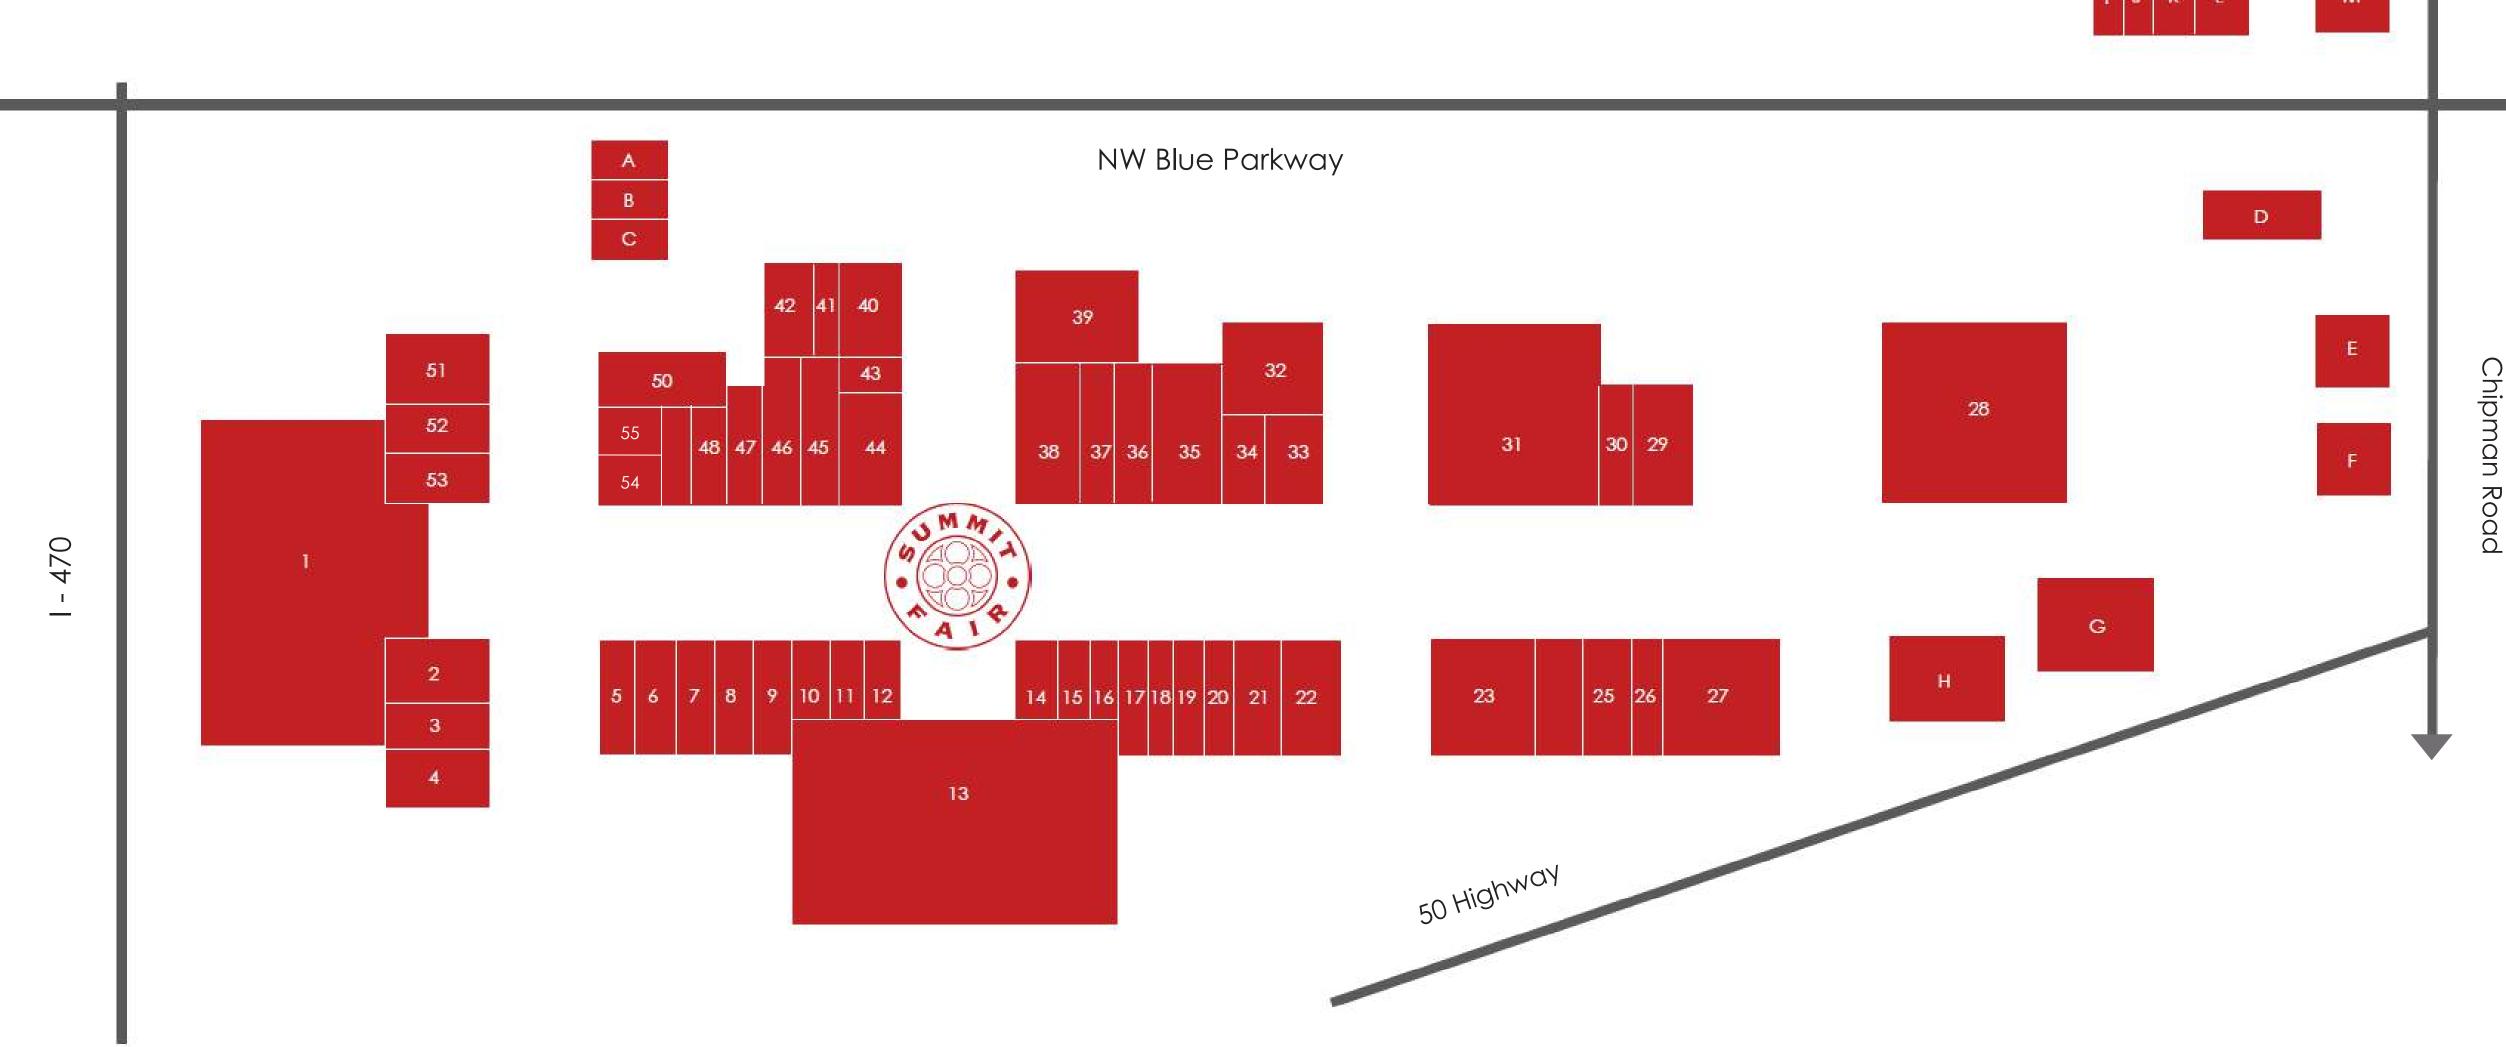

# DISCOVER the Shops

#### **CHILDREN'S APPAREL**

31 H&M

#### **DEPARTMENT STORES**

**JCPenney** 

13 Macy's

## FOOD SPECIALITIES

- 17 Cupcake A La Mode
- 14 Decadent A Coffee and Dessert Bar
- Freezing Moo
- 49 Nothing Bundt Cakes
- 15 Topsy's Popcorn

## FURNITURE & HOME FURNISHINGS

A Sleep Number

## **MEN'S APPAREL**

- 22 Buckle
- 31 H&M

#### **RESTAURANTS**

- D Chick-fil-A
- **B** Jersey Mike's Subs
- K Jimmy Johns
- **40** McAlister's Deli
- L Noodles & Company
- E Olive Garden
- F Red Lobster
- G Texas Roadhouse
- 39 The Shack Breakfast & Lunch
- 41 Tropical Smoothie Cafe

## SERVICES

- 11 Amazing Lash Studio
- 49 America's Best
- 43 Brow Threading Boutique
- 55 CycleBar
- 7 Glo Nail Lounge
- 10 Healthylooks Medspa

# SERVICES (continued)

- 4 Massage Heights
- **42** Orangetheory Fitness
- **54** Pure Barre
- 9 Salon Ami
- 51 Shear Madness Haircuts for Kids
- H Spira Care
- Summit Fair Dental Group
- C Summit Modern Dentistry
- M T-Mobile

## SHOE STORES

**27** DSW

## SPORTING GOODS & APPAREL

28 DICK'S Sporting Goods

#### SPECIALITY SHOPS

- 32 Beauty Brands
- 18 Escapist Skateboarding
- 12 Heavenly Olive Oils & Vinegars
- 29 Kay Jewelers
- 38 Made in KC Marketplace
- Sephora (inside JCPenney)
- 13 Sunglass Hut (inside Macy's)
- **47** Three Dog Bakery
- 19 Tip Top Tux
- **50** Visionworks

## **WOMEN'S APPAREL**

- 22 Buckle
- **20** Charming Charlie
- 33 Chico's
- 34 Francesca's
- 31 H&M
- 21 maurices
- 46 Micah's Boutique
- 45 Torrid
- 35 Victoria's Secret & PINK
- 36 White House | Black Market